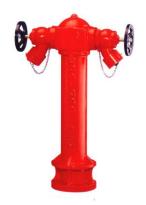

| Model   | Outlet                                                                      | Inlet                      |
|---------|-----------------------------------------------------------------------------|----------------------------|
| PH 1004 | 2 x 2 – ½" pressure regulating valve with female BS336 instantaneous outlet | 4" Table E<br>BS 10 Flange |