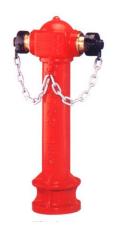

| Model   | Outlet                                                                      | Inlet                      |
|---------|-----------------------------------------------------------------------------|----------------------------|
| PH 1001 | $2 \times 2 - \frac{1}{2}$ Male Vee thread fitted with blank cap and chain. | 4" Table E<br>BS 10 Flange |