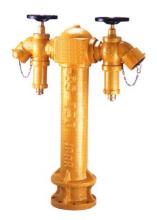

| Model   | Outlet                                               | Inlet                      |
|---------|------------------------------------------------------|----------------------------|
| PH 1002 | 2 x 2-1/2" BS336<br>instantaneous female<br>Coupling | 4" Table E<br>BS 10 Flange |