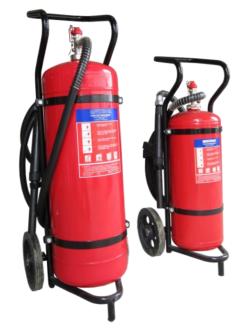

ABC Dry Powder Trolley Fire extinguishers are suitable for mixed fire risk environments. This range offers a combination of fire performance and ease of service.

The trolley unit can be operated by one person and suitable for areas with high risk fire such as industrial facilities.

| Model             | EXT-ABC-25K      | EXT-ABC-50K |
|-------------------|------------------|-------------|
| Filled Capacity   | 25 kg            | 50 kg       |
| Approx. Gross Wt. | 50 kg            | 83 kg       |
| Dimension A       | 380 mm           | 420 mm      |
| Dimension B       | 460 mm           | 520 mm      |
| Dimension H1      | 885 mm           | 1100 mm     |
| Dimension H2      | 1020 mm          | 1200 mm     |
| Diameter D        | Ø252 mm          | Ø298 mm     |
| Discharge Range   | 8 – 10 metres    |             |
| Operating Temp.   | -20°C to 55 °C   |             |
| Working Pressure  | 15 bar           |             |
| Test Pressure     | 25 bar           |             |
| Wheel Size        | Ø240 mm x 32 mm  |             |
| Hose Ø x Length   | Ø25 mm x 5 metre |             |