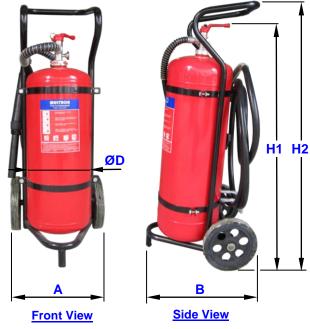

| Model             | EXT-ABC-25K      | EXT-ABC-50K |
|-------------------|------------------|-------------|
| Filled Capacity   | 25 kg            | 50 kg       |
| Approx. Gross Wt. | 50 kg            | 83 kg       |
| Dimension A       | 380 mm           | 420 mm      |
| Dimension B       | 460 mm           | 520 mm      |
| Dimension H1      | 885 mm           | 1100 mm     |
| Dimension H2      | 1020 mm          | 1200 mm     |
| Diameter D        | Ø252 mm          | Ø298 mm     |
| Discharge Range   | 8 – 10 metres    |             |
| Operating Temp.   | -20°C to 55 °C   |             |
| Working Pressure  | 15 bar           |             |
| Test Pressure     | 25 bar           |             |
| Wheel Size        | Ø240 mm x 32 mm  |             |
| Hose Ø x Length   | Ø25 mm x 5 metre |             |

**Physical Dimension** 