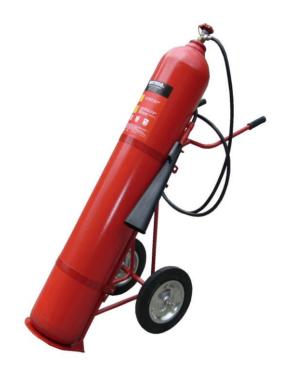

## MULTRON®

CO2 FIRE EXTINGUISHER TROLLEY TYPE

CO2 Extinguisher on Trolley is made of seamless cylinder to withstand the high storage pressure. It is effective on both Class B and C fires, and electrically non-conductive.

They are commonly used as protection against industrial fires involving dangerous chemical and gas.

Carbon Dioxide disperses without leaving any contamination or corrosive residue and will not damage equipment and materials.