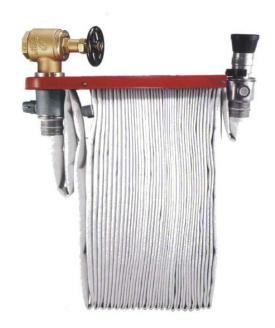

Hose Rack Assembly is normally installed inside the building besides the Wet or Dry Riser outlet.

Layflat Fire Hose of 30m length is neatly hung onto the Hose Rack, with release mechanism to allow the Hose to be easily stretched out during any emergencies.

Available in two sizes :-

- 1) 1-1/2" Hose
- 2) 2-1/2" Hose

| Size   | Model No | Description                               |
|--------|----------|-------------------------------------------|
|        |          | Fire Hose Rack Assembly consisting of :-  |
|        |          | 1-1/2" Hose Rack                          |
|        |          | 1-1/2" Hose Rack Right Angle Valve        |
| 1-1/2" | HRA001   | 1-1/2" Hose Rack Nipple                   |
|        |          | 1-1/2" Instantaneous Ribbed Tail Coupling |
|        |          | 1-1/2" Lay Flat Hose (White)              |
|        |          | 1-1/2" Jet & Spray Nozzle (Aluminum)      |

| Size   | Model No | Description                               |
|--------|----------|-------------------------------------------|
| 2-1/2" |          | Fire Hose Rack Assembly consisting of :-  |
|        |          | 2-1/2" Hose Rack                          |
|        |          | 2-1/2" Hose Rack Right Angle Valve        |
|        | HRA002   | 2-1/2" Hose Rack Nipple                   |
|        |          | 2-1/2" Instantaneous Ribbed Tail Coupling |
|        |          | 2-1/2" Lay Flat Hose (White)              |
|        |          | 2-1/2" Jet & Spray Nozzle (Aluminum)      |