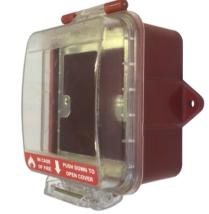

## Weatherproof Housing for Manual Call Point Model: MCP-WP01

The Weatherproof Housing is designed to be used with Manual Call Point for outdoor installation against rain and dusty environment. Constructed with high-impact plastics, the product also protect the Manual Call Point from any external physical impact and vandalism, which effectively prevents false alarm.