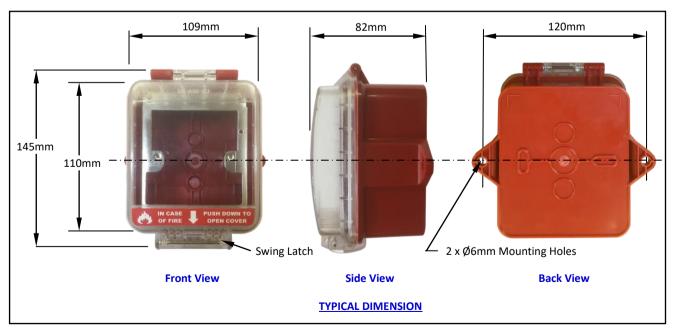

Mounting within the Housing is designed to fit EN Standard Manual Call Point

| Technical Specifications |                                       |
|--------------------------|---------------------------------------|
| Maximum opening Angle    | 145°                                  |
| Weight                   | Approximately 265 gram                |
| Carton Box Dimension     | 146mm x 140mm x 90mm Height           |
| Operating Temperature    | -10 to 60°C                           |
| IP Rating                | IP66                                  |
| Colour                   | Red Body with Transparent Hinge Cover |