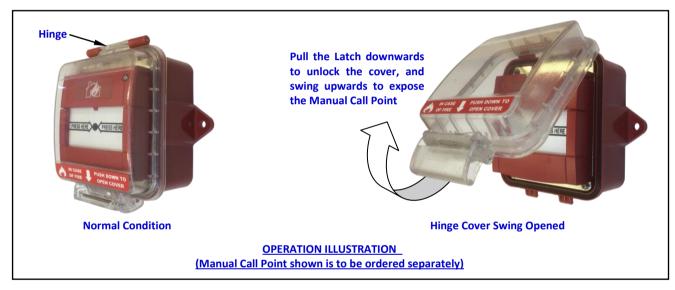

## Weatherproof Housing for Manual Call Point Model: MCP-WP01

The Weatherproof Housing is designed to be used with Manual Call Point for outdoor installation against rain and dusty environment. Constructed with high-impact plastics, the product also protect the Manual Call Point from any external physical impact and vandalism, which effectively prevents false alarm.