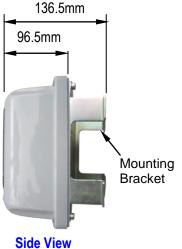

1330a-(cl-2)

| Technical Specifications |                                              |
|--------------------------|----------------------------------------------|
| Operating Voltage        | 24VDC (Range 20VDC to 28VDC)                 |
| Operating Current        | Standby Current : ≤ 18mA                     |
|                          | Alarm Current : ≤33mA                        |
| Detection Range          | Distance from 8m to 100m                     |
| Monitoring Area          | Maximum Area : 14 x 100 = 1400m <sup>2</sup> |
|                          | Maximum Width : 14m                          |
| Wiring                   | Non-Polarized Two-Core 24VDC                 |
|                          | Non-Polarized Two-Core Detection Loop        |
| Operating<br>Environment | Temperature Range : -10°C ~ +55°C            |
|                          | Relative Humidity : ≤95% Non-condensation    |
| Weight                   | 650 Gram (with Mounting Bracket)             |
| Material                 | ABS Plastic                                  |
| IP Rating                | IP30                                         |
| Colour                   | Grey with Black Screen                       |

## **Standard Accessories:-**

4 pcs. Reflector

1 pc. Mounting Bracket

1 pc. IR Light Filter

(for site testing simulations)