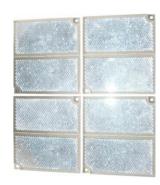

## **Standard Accessories:-**

4 pcs. Reflector

1 pc. Mounting Bracket

1 pc. IR Light Filter

(for site testing simulations)