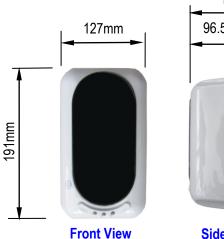

1330a-(cl-2)

| Technical Specifications |                                              |
|--------------------------|----------------------------------------------|
| Operating Voltage        | 24VDC (Range 20VDC to 28VDC)                 |
| Operating Current        | Standby Current : ≤ 18mA                     |
|                          | Alarm Current : ≤33mA                        |
| Detection Range          | Distance from 8m to 100m                     |
| Monitoring Area          | Maximum Area : 14 x 100 = 1400m <sup>2</sup> |
|                          | Maximum Width : 14m                          |
| Wiring                   | Non-Polarized Two-Core 24VDC                 |
|                          | Non-Polarized Two-Core Detection Loop        |
| Operating<br>Environment | Temperature Range : -10°C ~ +55°C            |
|                          | Relative Humidity : ≤95% Non-condensation    |
| Weight                   | 650 Gram (with Mounting Bracket)             |
| Material                 | ABS Plastic                                  |
| IP Rating                | IP30                                         |
| Colour                   | Grey with Black Screen                       |