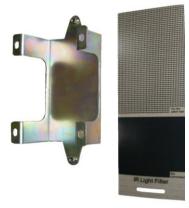

## **Standard Accessories:-**

4 pcs. Reflector

1 pc. Mounting Bracket

1 pc. IR Light Filter

(for site testing simulations)