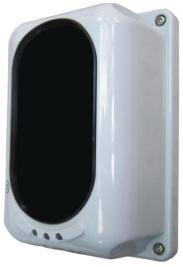

**MULTRON** Reflective Beam Detector is a reflective infrared beam smoke detector, which must be used together with reflectors. The number of reflector(s) to be used (1 to 4) depends on the distance of coverage from the detector.

The detectors can be used with all major brands of Conventional Fire Alarm Panels.

- Hassle free alignment, using built-in digital guide display with Laser Beam
- Auto-compensation for weaken receiving signals
- Fire & Fault Interfacing Relay Output
- Users' programmable sensitivity
- Self-diagnostic for internal faults
- Designed in compliance to EN 54-12: 2002 Standards
- **LPCB Approved**