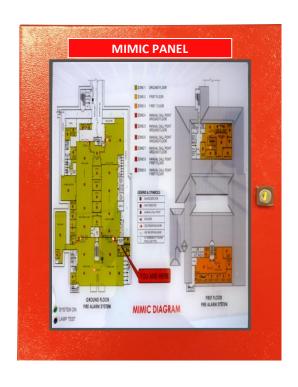

#### **TYPICAL LED MIMIC PANEL**

Mimic Panels are customized to the various sizes with colour zonal diagram to suite site requirement.

( Above Picture shown is for illustration only )

Mimic Panels are common requirement in Fire Alarm Systems. By incorporating LED Indicators onto a coloured zonal diagram, the LED will be lighted up to indicate the precise location of the alarm activation for ease of identification by site personnel during emergencies. Similarly, indications may also be provided for status signal from any related plant equipment, eg..Pump Status, Fire Dampers, Ventilation Fans, and etc.