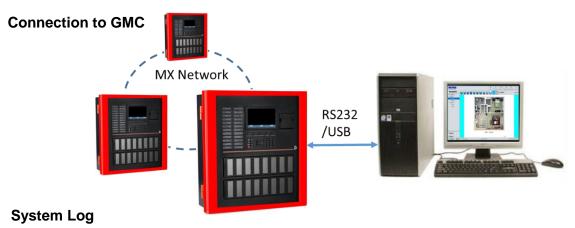

The system is designed with easy-to-use interfaces, which enable operators to be proficient in operation the system in a very short time.

Connection with MX Fire Alarm System is via RS232 or USB cable. A license dongle is required for each graphic computer.

# Graphic Monitoring Station c/w Software (MX812)

**MX GMC Graphic Monitoring System** enables MX Addressable Fire Alarm System to be connected to a monitoring computer. All events in the fire alarm network can be captured and displayed graphically onto a graphic monitor. User can conveniently monitor and control fire alarm equipment by clicking onto the device icons.