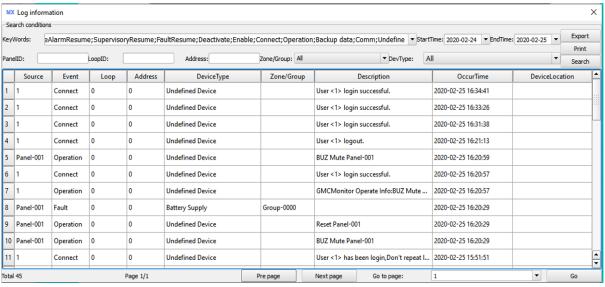

The system allows multiple user IDs and access levels for different operators. All events and operations are registered in the system log for maintenance and investigation purposes. History log can be filtered by dates and events, and be exported out in excel format if required.

#### **Characteristic:**

- Compatible with all Multron MX Addressable Fire Alarm System
- Receive and display all fire alarm event in the fire alarm network
- Auto graphic pop-up
- Easy Tree Navigation for floor plan selection
- Multiple IDs and Access Levels
- Ease of operation
- Operations: Reset, Evacuation, Silence, Mute, Start, Stop, Disable, Enable
- History log with filtering option
- Additional note for recording purpose
- Support external real time printer
- Support JPEG file