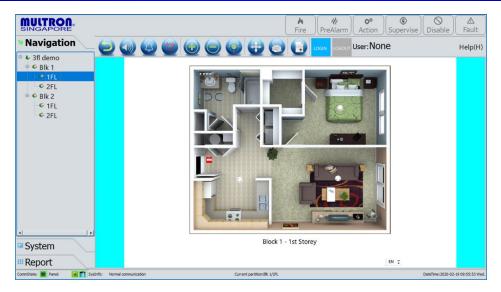

# Graphic Monitoring Station c/w Software (MX812)

**MX GMC Graphic Monitoring System** enables MX Addressable Fire Alarm System to be connected to a monitoring computer. All events in the fire alarm network can be captured and displayed graphically onto a graphic monitor. User can conveniently monitor and control fire alarm equipment by clicking onto the device icons.

#### **Characteristic:**

- Compatible with all Multron MX Addressable Fire Alarm System
- Receive and display all fire alarm event in the fire alarm network
- Auto graphic pop-up
- Easy Tree Navigation for floor plan selection
- Multiple IDs and Access Levels
- Ease of operation
- Operations: Reset, Evacuation, Silence, Mute, Start, Stop, Disable, Enable
- History log with filtering option
- Additional note for recording purpose
- Support external real time printer
- Support JPEG file