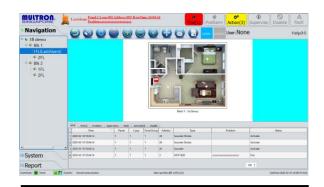

The system allows multiple user IDs and access levels for different operators. All events and operations are registered in the system log for maintenance and investigation purposes. History log can be filtered by dates and events, and be exported out in excel format if required.

#### **Characteristic:**

- Compatible with all Multron MX Addressable Fire Alarm System
- Receive and display all fire alarm event in the fire alarm network
- Auto graphic pop-up
- Easy Tree Navigation for floor plan selection
- Multiple IDs and Access Levels
- Ease of operation
- Operations: Reset, Evacuation, Silence, Mute, Start, Stop, Disable, Enable
- History log with filtering option
- Additional note for recording purpose
- Support external real time printer
- Support JPEG file