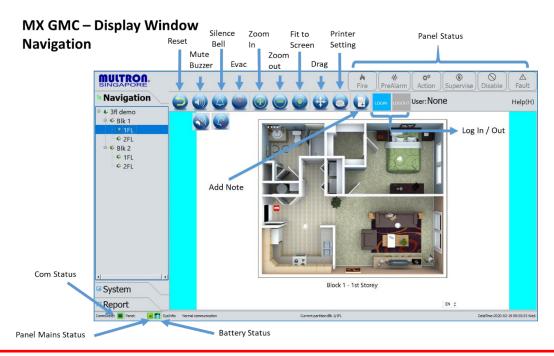

# Graphic Monitoring Station c/w Software (MX812)

**MX GMC Graphic Monitoring System** enables MX Addressable Fire Alarm System to be connected to a monitoring computer. All events in the fire alarm network can be captured and displayed graphically onto a graphic monitor. User can conveniently monitor and control fire alarm equipment by clicking onto the device icons.

The system allows multiple user IDs and access levels for different operators. All events and operations are registered in the system log for maintenance and investigation purposes. History log can be filtered by dates and events, and be exported out in excel format if required.

The system is designed with easy-to-use interfaces, which enable operators to be proficient in operation the system in a very short time.

Connection with MX Fire Alarm System is via RS232 or USB cable. A license dongle is required for each graphic computer.

#### **Characteristic:**

- Compatible with all Multron MX Addressable Fire Alarm System
- Receive and display all fire alarm event in the fire alarm network
- Auto graphic pop-up
- Easy Tree Navigation for floor plan selection
- Multiple IDs and Access Levels
- Ease of operation
- Operations: Reset, Evacuation, Silence, Mute, Start, Stop, Disable, Enable
- History log with filtering option
- Additional note for recording purpose
- Support external real time printer
- Support JPEG file