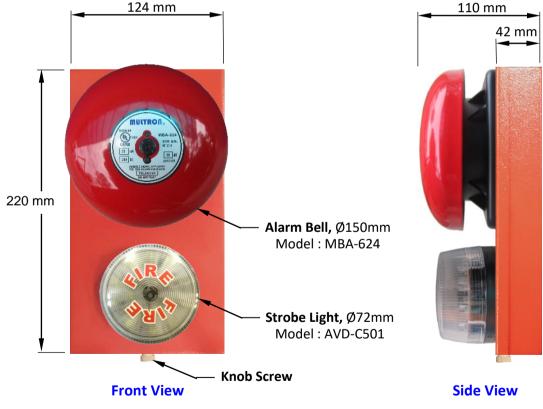

(For Technical Specifications, kindly refer to the respective Data Sheets of the Alarm Bell MBA-624 and Strobe Light AVD-C501)

**Typical Dimension** 