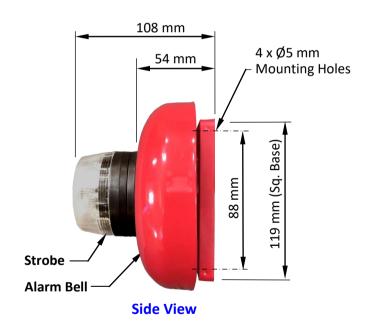

---------------|--------------------------------------------|
| Operating Voltage           | 24VDC ±10%                                 |
| Current Consumption         | ≤ 80 mA (During Activation)                |
| Strobe Light Flash Rate     | 90 flashes per minute                      |
| Material of Strobe          | ABS Plastic ,<br>with Clear Plexiglas Lens |
| Bell Sound Level            | 95db at 3m                                 |
| Material of Bell            | Gong: Steel (Red) Base: ABS Plastic        |
| Relative Humidity           | ≤ 95%, No Condensation                     |
| Operating Temp.<br>Range    | -10°C to +50°C                             |
| Weight                      | 775 gram                                   |



Bell / Strobe Unit Model : MBA624/C501





**Typical Dimension** 

## **Multron Systems Pte Ltd**

217 Kallang Bahru, Multron Building, Singapore 339 347



6395 6868 6395 6869



info@ multron.com