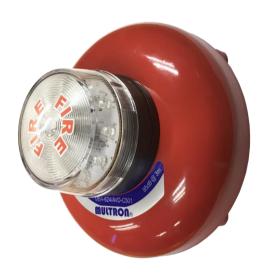

With today's common requirement of providing both Audio and Visual Alarm, the MBA624/AVD-C501 Unit consists of an Alarm Bell with a High Luminance LED Strobe Light mounted as one combine assembly.

| TECHNICAL SPECIFICATIONS :- |                                            |
|-----------------------------|--------------------------------------------|
| Operating Voltage           | 24VDC ±10%                                 |
| Current Consumption         | ≤ 80 mA (During Activation)                |
| Strobe Light Flash Rate     | 90 flashes per minute                      |
| Material of Strobe          | ABS Plastic ,<br>with Clear Plexiglas Lens |
| Bell Sound Level            | 95db at 3m                                 |
| Material of Bell            | Gong: Steel (Red) Base: ABS Plastic        |
| Relative Humidity           | ≤ 95%, No Condensation                     |
| Operating Temp.<br>Range    | -10°C to +50°C                             |
| Weight                      | 775 gram                                   |