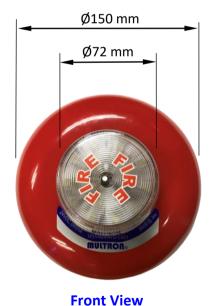

-----------------|--------------------------------------------|
| Operating Voltage           | 24VDC ±10%                                 |
| Current Consumption         | ≤ 80 mA (During Activation)                |
| Strobe Light Flash Rate     | 90 flashes per minute                      |
| Material of Strobe          | ABS Plastic ,<br>with Clear Plexiglas Lens |
| Bell Sound Level            | 95db at 3m                                 |
| Material of Bell            | Gong: Steel (Red) Base: ABS Plastic        |
| Relative Humidity           | ≤ 95%, No Condensation                     |
| Operating Temp.<br>Range    | -10°C to +50°C                             |
| Weight                      | 775 gram                                   |



Bell / Strobe Unit Model : MBA624/C501





**Typical Dimension** 

## **Multron Systems Pte Ltd**

217 Kallang Bahru, Multron Building, Singapore 339 347



6395 6868 6395 6869



info@ multron.com