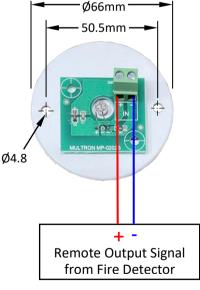

## Typical Installation of Detector Remote Alarm Indicator

| Madal             |                                                                                                                                            |
|-------------------|--------------------------------------------------------------------------------------------------------------------------------------------|
| Model             | DET-RL-03                                                                                                                                  |
| Power Source      | From Detector Remote Output<br>( <b>DO NOT</b> apply any unregulated DC power<br>supply directly, as it may cause damage to the<br>device) |
| Operating Voltage | 2 to 3VDC (Depending on the Detector output)                                                                                               |
| Operating Current | $\leq$ 10 mA (Depending on the Detector output)                                                                                            |
| Operating Temp.   | - 10 °C to + 50 °C                                                                                                                         |
| Relative Humidity | 95%                                                                                                                                        |
| Dimensions        | Ø66mm x 2mm thick<br>(32mm thick if fitted with conduit box)                                                                               |
| Weight            | Approx. 15g                                                                                                                                |

217 Kallang Bahru, Multron Building, Singapore 339 347

6395 6868
6395 6869

info@multron.com

www.multron.com

**Typical Termination Diagram** 

Due to constant improvement in our products, we reserved the right to modify or withdraw any product or service without prior notice. Version : 29-03-2021