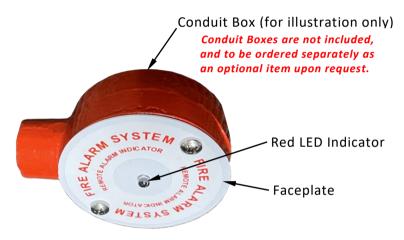

- Electronically designed to suit most major brands of Smoke or Heat Detectors remote output.
- Extra bright LED is used for good visibility.
- The Detector Remote Indicator uses a round ABS Plastic Plate with mounting holes to suit standard BS round conduit boxes, suitable for both wall and ceiling mounting.

Detector Remote Alarm Indicator Model : DET-RL-03