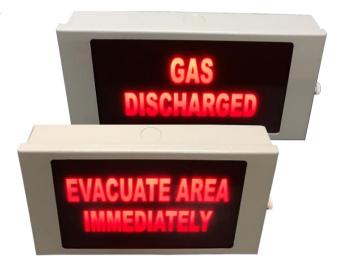

These Signage are normally used at the Doorways or Entrances to Rooms having Clean Agent Fire Extinguishing Systems.

The 'EVACUATE AREA IMMEDIATELY' signage are mounted within the protected area, normally at the exit doorways, notifying personnel to evacuate once the fire alarm is activated.

The 'GAS DISCHARGED' signage are mounted at the entrances to protected areas, to caution personnel against entering the protected rooms during fire alarm or gas discharged.

| Model                   | Standard (Indoor)                                                        |                   | Weatherproof (Outdoor)    |                   |
|-------------------------|--------------------------------------------------------------------------|-------------------|---------------------------|-------------------|
|                         | EA-V4                                                                    | GD-V4             | EA-V4-W                   | GD-V4-W           |
| Wordings on Perspex     | EVACUATE AREA IMMEDIATELY                                                | GAS<br>DISCHARGED | EVACUATE AREA IMMEDIATELY | GAS<br>DISCHARGED |
| Material / Finishing    | Galvanized Steel / Powder Coated, Beige with Texture Finishing           |                   |                           |                   |
| Signage Material        | Red Perspex, with wordings on the inside                                 |                   |                           |                   |
| Light Source            | High Luminance LED Lights. Field selectable to be `Steady' or `Flashing' |                   |                           |                   |
| Rated Voltage / Current | 24 VDC / 60 mA                                                           |                   |                           |                   |
| Approximate Weight      | 1.0 kg                                                                   |                   | 2.7 kg                    |                   |
| Ingress Protection      | IP30                                                                     |                   | IP54                      |                   |