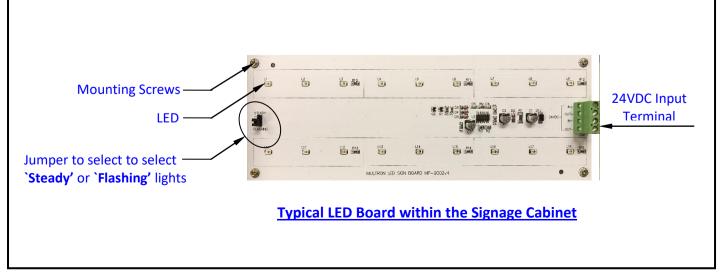

## **Typical Internal View of the Cabinet**

SMT mounted high luminance LED which are evenly spaced within the Cabinet, providing consistence lightings on the display surface when activated.