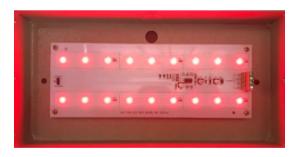

## **Typical Internal View of the Cabinet**

SMT mounted high luminance LED which are evenly spaced within the Cabinet, providing consistence lightings on the display surface when activated.