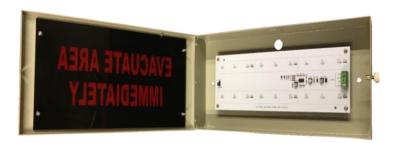

## **Typical Internal View of the Cabinet**

SMT mounted high luminance LED which are evenly spaced within the Cabinet, providing consistence lightings on the display surface when activated.