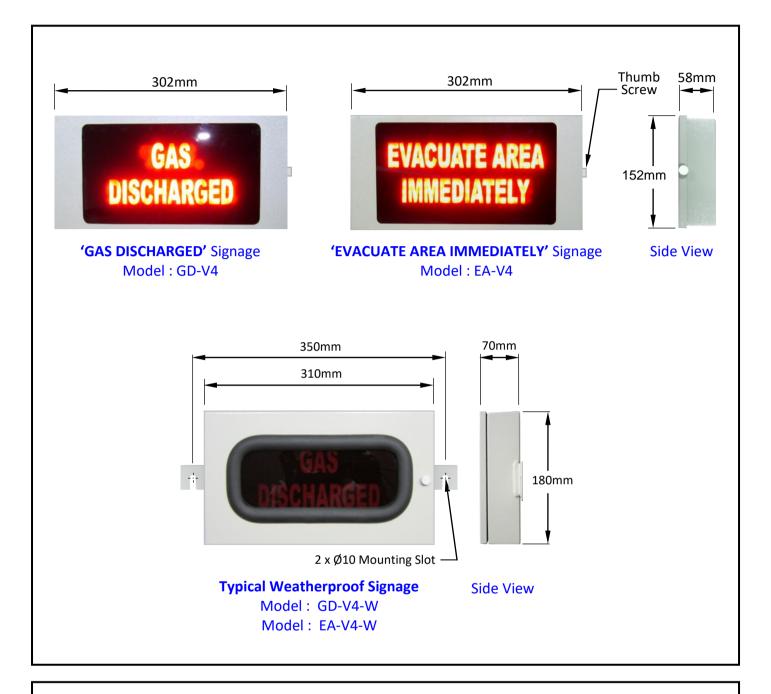

These Signage are normally used at the Doorways or Entrances to Rooms having Clean Agent Fire Extinguishing Systems.

The 'EVACUATE AREA IMMEDIATELY' signage are mounted within the protected area, normally at the exit doorways, notifying personnel to evacuate once the fire alarm is activated.

The 'GAS DISCHARGED' signage are mounted at the entrances to protected areas, to caution personnel against entering the protected rooms during fire alarm or gas discharged.

| Model                   | Standard (Indoor)                                                        |                   | Weatherproof (Outdoor)    |                   |
|-------------------------|--------------------------------------------------------------------------|-------------------|---------------------------|-------------------|
|                         | EA-V4                                                                    | GD-V4             | EA-V4-W                   | GD-V4-W           |
| Wordings on Perspex     | EVACUATE AREA IMMEDIATELY                                                | GAS<br>DISCHARGED | EVACUATE AREA IMMEDIATELY | GAS<br>DISCHARGED |
| Material / Finishing    | Galvanized Steel / Powder Coated, Beige with Texture Finishing           |                   |                           |                   |
| Signage Material        | Red Perspex, with wordings on the inside                                 |                   |                           |                   |
| Light Source            | High Luminance LED Lights. Field selectable to be `Steady' or `Flashing' |                   |                           |                   |
| Rated Voltage / Current | 24 VDC / 60 mA                                                           |                   |                           |                   |
| Approximate Weight      | 1.0 kg                                                                   |                   | 2.7 kg                    |                   |
| Ingress Protection      | IP30                                                                     |                   | IP54                      |                   |

- Cabinet made of Corrosion Resistant Galvanized Steel
- Low Current Consumption using High Luminance LED
- Field Selectable Option for 'Steady' or 'Flashing' Lights
- Low Cost, Durable & Maintenance-Free
- Weatherproof Cabinet is available for outdoor used
- Customization of Wordings & Cabinet colour are available on special request.