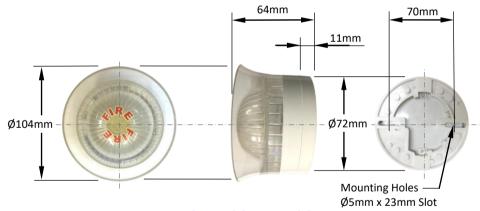

## **TYPICAL PHYSICAL DIMENSION**

| Base Termination :- |   |      |  |
|---------------------|---|------|--|
| Sounder             | + | 2    |  |
| Input               | ı | 5    |  |
| Strobe              | + | 3, 4 |  |
| Input               | • | 6    |  |