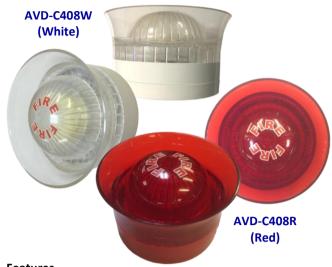

This device is designed to complement our Fire Alarm products both technically and aesthetically as an audio & visual warning device.

The Housing is made of red ABS plastic, with a clear light diffuser lens of Plexiglas, with high luminance LEDs as the light source. It has a standard base with cable entries for ease of installation and mounting.

The Electronic Sounder Strobe Light is designed for a wide variety of fire, security and industrial applications where reliability, efficiency and flexibility are of prime importance.

| TECHNICAL SPECIFICATIONS :- |           |                               |  |
|-----------------------------|-----------|-------------------------------|--|
| Operating Voltage           |           | 24Vdc ±15%                    |  |
| Sounder Current             |           | ≤ 7 mA (During Activation)    |  |
| Strobe Current              |           | ≤ 20 mA (During Activation)   |  |
| Audible Alarm Output        |           | 85db at 1m (Pulsating)        |  |
| Flash Rate                  |           | 1.64hz (0.61 second)          |  |
| Operating Temp. Range       |           | -10°C to +50°C                |  |
| Relative Humidity           |           | ≤95%, No Condensing           |  |
| Ingress Protection          |           | IP52                          |  |
| Weight                      |           | 190 gram                      |  |
| Material of Housing         |           | ABS Plastic                   |  |
| Colour                      | AVD-C408W | ☐ White Body, with Clear Lens |  |
|                             | AVD-C408R | Red Body, with Red Lens       |  |