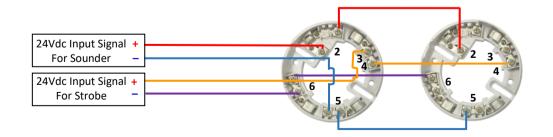

## **TYPICAL PHYSICAL DIMENSION**

| Base Termination :- |   |      |  |
|---------------------|---|------|--|
| Sounder             | + | 2    |  |
| Input               | ı | 5    |  |
| Strobe              | + | 3, 4 |  |
| Input               | • | 6    |  |

## **Multron Systems Pte Ltd**

TYPICAL TERMINATION DIAGRAM

217 Kallang Bahru, Multron Building, Singapore 339 347

6395 6868 6395 6869

info@ multron.com www. multron.com