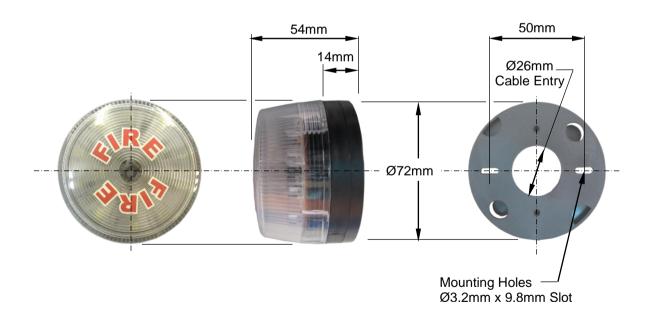

-----------------------|----------------------------------|
| Model AVD-C501              | ☐ Clear Lens                     |
| Model AVD-C502              | Red Lens                         |
| Model AVD-C503              | Amber Lens                       |
| Operating Voltage           | 24VDC ±10%                       |
| Current Consumption         | ≤ 60 mA (During Activation)      |
| Flash Rate                  | 90 flashes per minute            |
| Operating Temp. Range       | -10°C to +50°C                   |
| Relative Humidity           | ≤ 95%, No Condensation           |
| Ingress Protection          | IP52                             |
| Weight                      | 95 gram                          |
| Material of Housing         | ABS Plastic, with Plexiglas Lens |





## **TYPICAL PHYSICAL DIMENSION**

## **Multron Systems Pte Ltd**

217 Kallang Bahru, Multron Building, Singapore 339 347



6395 6868 6395 6869



info@ multron.com



www. multron. com