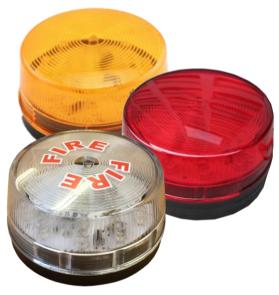

This range of Electronic LED Strobe Lights are designed to complement our Fire Alarm products both technically and aesthetically as a visual warning device available in different colours

The Housing is made of red ABS plastic, light diffuser lens of Plexiglas, with high luminance LEDs as the light source. It has a standard base with cable entries for ease of installation and mounting.

The Electronic Sounder Strobe Light is designed for a wide variety of fire, security and industrial applications where reliability, efficiency and flexibility are of prime importance.

| TECHNICAL SPECIFICATIONS :- |                                  |
|-----------------------------|----------------------------------|
| Model AVD-C501              | ☐ Clear Lens                     |
| Model AVD-C502              | Red Lens                         |
| Model AVD-C503              | Amber Lens                       |
| Operating Voltage           | 24VDC ±10%                       |
| Current Consumption         | ≤ 60 mA (During Activation)      |
| Flash Rate                  | 90 flashes per minute            |
| Operating Temp. Range       | -10°C to +50°C                   |
| Relative Humidity           | ≤ 95%, No Condensation           |
| Ingress Protection          | IP52                             |
| Weight                      | 95 gram                          |
| Material of Housing         | ABS Plastic, with Plexiglas Lens |