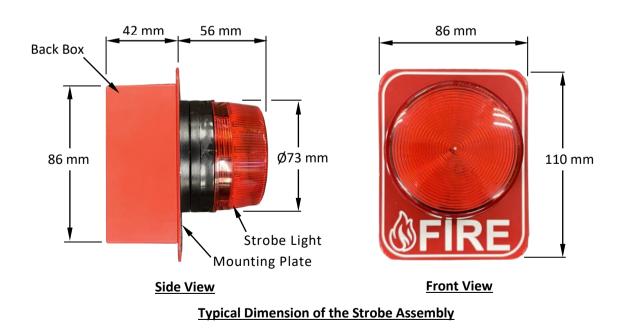

| TECHNICAL SPECIFICATIONS :- |                                      |                                      |
|-----------------------------|--------------------------------------|--------------------------------------|
| Strobe Model                | AVD-C502 (                           | Red Lens)                            |
| Operating Voltage           | 24VDC ±10%                           |                                      |
| Current Consumption         | ≤ 36 mA (Flashing During Activation) |                                      |
| Flash Rate                  | 72 flashes per minute (± 10%)        |                                      |
| Operating Temp. Range       | -10°C to +50°C                       |                                      |
| Relative Humidity           | ≤ 95%, No Condensation               |                                      |
| Ingress Protection          | IP52                                 |                                      |
| Weight (Complete Unit)      | 232 gram                             |                                      |
| Material                    | Strobe Light                         | ABS Plastic ,<br>with Plexiglas Lens |
|                             | Mounting Plate                       | Galvanized Steel                     |
|                             | Back Box                             | ABS Plastic                          |

The complete unit comprises of the Strobe Light, Mounting Plate with 'FIRE' wording, and Back Box for applications where reliability and ease of installation are of prime importance.

- Electronically designed, 24VDC to suit most applications.
- High Luminance LED for extra brightness with low current consumption.
- Design in Compliance to Singapore Standard SS645 Clause 5.5.6 on Visual Alarm Devices.