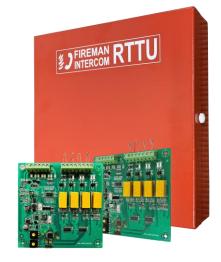

#### **TYPICAL FIREMAN INTERCOM PANEL LAYOUT**

REMOTE HANDSET c/w CABINET FIP900-RH1 (Surface Mount) FIP900-RH2 (Flushed Mount)

PORTABLE HANDSET c/w PHONE JACK, FI-95

REMOTE PHONE SOCKET P-9911J

REMOTE INTERCOM TERMINATION UNIT RTTU-4Z (Cabinet with 4-zone PCB) RTTU-8Z (Cabinet with 8-zone PCB)