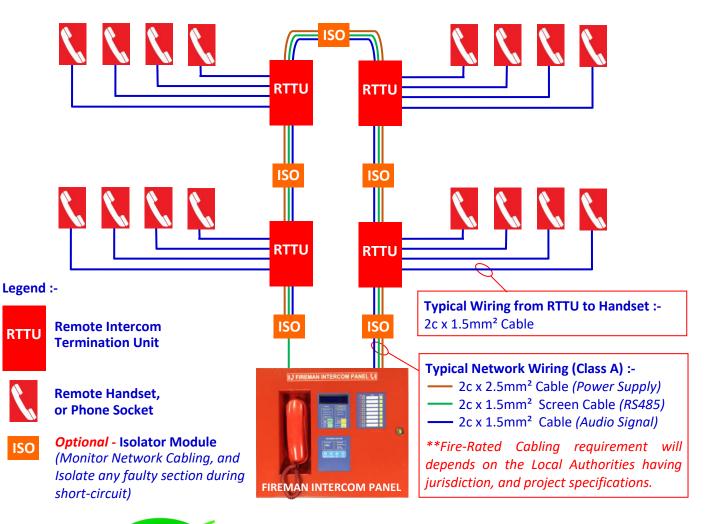

### TYPICAL SYSTEM WIRING SCHEMATIC

- Addressable Zoning using RTTU Network to minimize installation & wiring cost.
- Secure Network using closed loop, fully supervised `Class A' cabling.
- Built-In Voice Recorder using SD Card storage.
- Isolator Module available to isolate any faulty Network cabling section during short-circuit.
- Simple & easy usage with Individual `Call' & `Fault' LED indicators, and `Select' pushbutton provided for each zone.
- Selectable `Privacy Mode'.
- Self-Diagnostic of Faults in the System.
- Optional Repeater Intercom Panel available.
- Manufactured under stringent ISO 9001 Quality Management System.
- Designed & Tested in compliance to Singapore SS 546 Standards.

| System Capacity :- |                                                                                                 |
|--------------------|-------------------------------------------------------------------------------------------------|
| Zoning             | Up to 256 zones<br>Higher Zoning could be<br>customized based on<br>clients' requirement.       |
| RTTU PCB Cards     | Up to 64 nos.<br>(4-zones each)                                                                 |
| Isolator Module    | Up to 64 nos.<br>(To be mounted within<br>the RTTU Cabinet)                                     |
| Voice Recorder     | Built-In with Panel                                                                             |
| Recording Capacity | 16 GB SD card<br>(Larger capacity SD<br>Card could be used for<br>longer Recording<br>duration) |