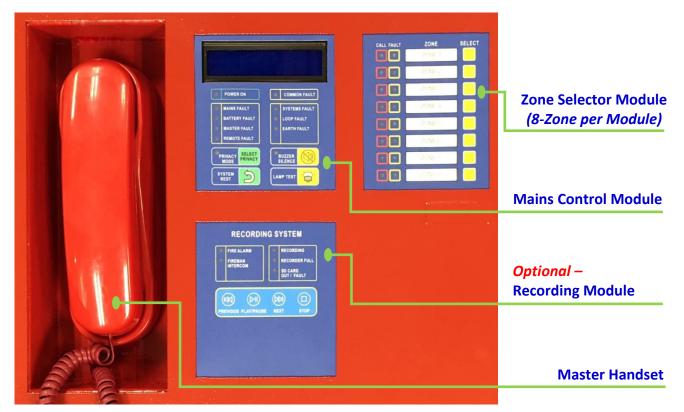

# **MULTRON** FIP900 Series Fireman Intercom Systems

J FIREMAN INTERCOM PANEL (

Advance Microprocessor Technology... 2-way Communication.... with Addressable features....

### TYPICAL SYSTEM WIRING SCHEMATIC

- Addressable Zoning using RTTU Network to minimize installation & wiring cost.
- Secure Network using closed loop, fully supervised `Class A' cabling.
- Built-In Voice Recorder using SD Card storage.
- Isolator Module available to isolate any faulty Network cabling section during short-circuit.
- Simple & easy usage with Individual `Call' & `Fault' LED indicators, and `Select' pushbutton provided for each zone.
- Selectable `Privacy Mode'.
- Self-Diagnostic of Faults in the System.
- Optional Repeater Intercom Panel available.
- Manufactured under stringent ISO 9001 Quality Management System.
- Designed & Tested in compliance to Singapore SS 546 Standards.