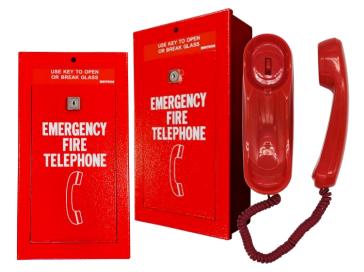

#### **TYPICAL FIREMAN INTERCOM PANEL LAYOUT**

REMOTE HANDSET c/w CABINET FIP900-RH1 (Surface Mount) FIP900-RH2 (Flushed Mount)

PORTABLE HANDSET c/w PHONE JACK, FI-95

REMOTE PHONE SOCKET P-9911J

REMOTE INTERCOM TERMINATION UNIT RTTU-4Z (Cabinet with 4-zone PCB) RTTU-8Z (Cabinet with 8-zone PCB)