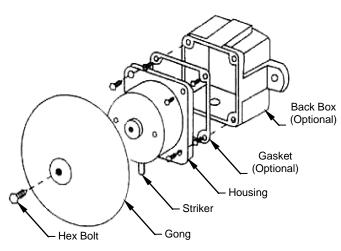

The Bells are polarized for usage with supervision circuitry, with low current, high efficiency DC motor to drive the striker. The Bell Gong is made of steel, finished in red enamel

paint with the mechanism enclosed in an ABS plastic housing.

Back Box BBX-4 (To be ordered separately), could be used in conjunction with the Bell as an option for outdoor installation, or when weatherproof installation is required.

| DESCRIPTION   | ALARM BELL<br>MBA-624                       | BACK BOX BBX-4 Optional (To be ordered separately) |
|---------------|---------------------------------------------|----------------------------------------------------|
| Weight        | 680g                                        | 300g                                               |
| Material      | Gong : Steel (Red)<br>Housing : ABS Plastic | Light Alloy (Painted Red)                          |
| Rated Voltage | 24 VDC                                      | -                                                  |
| Rated Current | ≤ 20 mA                                     | -                                                  |
| Voltage Range | 19.2 to 28.8 VDC                            | -                                                  |
| Sound Level   | 95 dB at 3m (10 ft.)                        | -                                                  |

Typical Bell Installation with optional Back Box

**Alarm Bell MBA-624 Dimension** 

**Back Box BBX-4 Dimension** 

**Back Box BBX-4 For Outdoor Installation** (To be ordered separately)