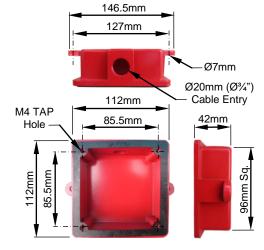

Back Box BBX-4 (To be ordered separately), could be used in conjunction with the Bell as an option for outdoor installation, or when weatherproof installation is required.

| DESCRIPTION   | ALARM BELL<br>MBA-624                       | BACK BOX BBX-4 Optional (To be ordered separately) |
|---------------|---------------------------------------------|----------------------------------------------------|
| Weight        | 680g                                        | 300g                                               |
| Material      | Gong : Steel (Red)<br>Housing : ABS Plastic | Light Alloy (Painted Red)                          |
| Rated Voltage | 24 VDC                                      | -                                                  |
| Rated Current | ≤ 20 mA                                     | -                                                  |
| Voltage Range | 19.2 to 28.8 VDC                            | -                                                  |
| Sound Level   | 95 dB at 3m (10 ft.)                        | -                                                  |

Typical Bell Installation with optional Back Box

**Alarm Bell MBA-624 Dimension** 

**Back Box BBX-4 Dimension** 

**Back Box BBX-4 For Outdoor Installation** (To be ordered separately)