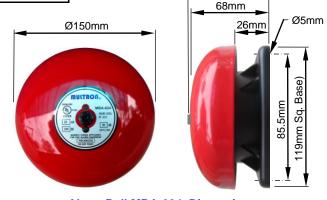

Typical Bell Installation with optional Back Box

**Alarm Bell MBA-624 Dimension** 

**Back Box BBX-4 Dimension** 

**Back Box BBX-4 For Outdoor Installation** (To be ordered separately)