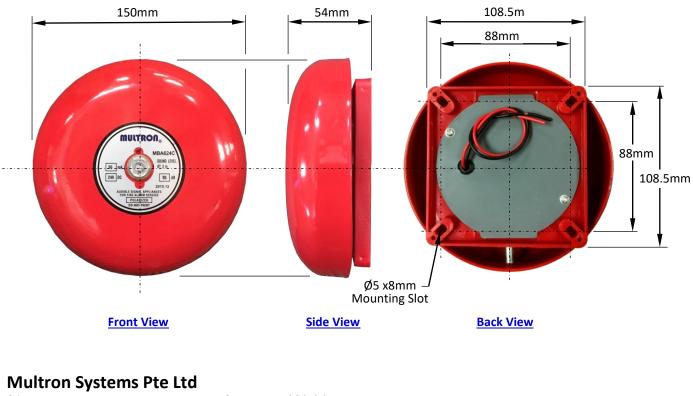

## **MULTRON**®

| ALARM BELL       |
|------------------|
| Model : MBA-624C |

| DESCRIPTION           | ALARM BELL<br>MBA-624C                      |
|-----------------------|---------------------------------------------|
| Material              | Gong : Steel (Red)<br>Housing : ABS Plastic |
| Operating Voltage     | 24Vdc (Polarized)                           |
| Voltage Range         | 20 to 28Vdc                                 |
| Quiescent Current     | 0A                                          |
| Alarm Current         | ≤ 30 mA                                     |
| Sound Output Level    | 95 dB at 3m                                 |
| Operating Temperature | 0~ +65°C                                    |
| Operating Humidity    | 0~95% RH, non-condensing                    |
| Weight                |                                             |

The MBA series Alarm Bells are low-current, audible signaling devices for use in Fire Alarm Systems and other signaling applications to provide warning during emergencies.

The Bells are polarized for usage with supervision circuitry, with low current, high efficiency DC motor to drive the striker. The Bell Gong is made of steel, finished in red enamel paint with the mechanism enclosed in an ABS plastic housing.