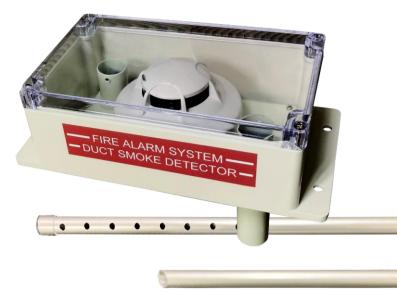

**Duct Detector Housing, Model : DET- DDH-02** (**Optional** : Smoke Detector to be ordered separately)

## Features :-

- Simple & Compact Design.
- Corrosion-Free Housing.
- Transparent Lid for ease of Maintenance.
- Size to fit most EN standard Detectors.
- Customization available upon request.
- Optional Relay Output Card available for Remote Monitoring.
- Dimension of Duct to be provided at the time of Purchase, for the Probe to be factory pre-cut.