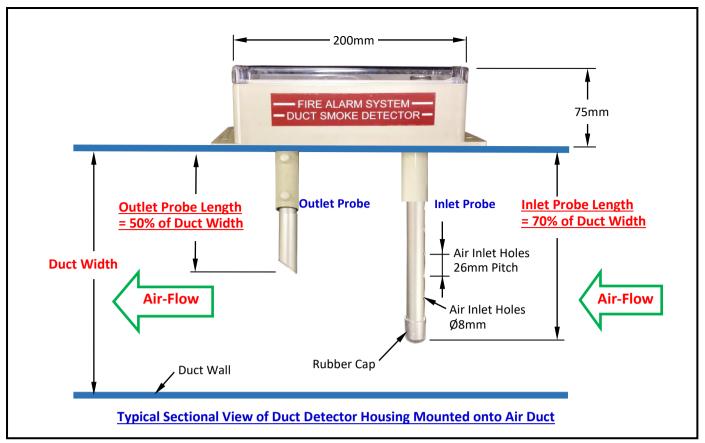

The Duct Detector housing is designed such that samples of air passing through the duct are constantly monitored by the Smoke Detector within. When sufficient smoke is sensed, an alarm signal is initiated at the Fire Alarm Control Panel monitoring the detector, and appropriate action can be taken to shut off fans and blowers and change over air handling system, etc. This can isolate toxic smoke and fire gases or prevent their distribution throughout the areas served by the duct system.

| Technical Specifications :- |                           |
|-----------------------------|---------------------------|
| Housing Material            | Polystyrene               |
| Colour                      | Beige                     |
| Lid                         | Transparent Polycarbonate |
| Internal Mounting Plate     | Galvanized Steel Plate    |
| Inlet Probe                 | Ø20mm Aluminum Tube       |
| Outlet Probe                | Ø20mm Aluminum Tube       |
| Weight                      | 0.9 kg (Excluding Probe)  |
| IP Rating of Housing        | IP65                      |