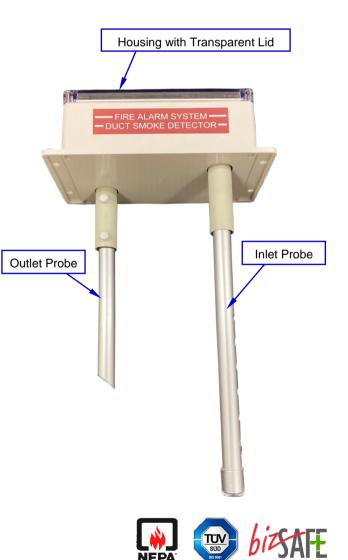

The Duct Detector housing is designed such that samples of air passing through the duct are constantly monitored by the Smoke Detector within. When sufficient smoke is sensed, an alarm signal is initiated at the Fire Alarm Control Panel monitoring the detector, and appropriate action can be taken to shut off fans and blowers and change over air handling system, etc. This can isolate toxic smoke and fire gases or prevent their distribution throughout the areas served by the duct system.

**Duct Detector Housing, Model : DET- DDH-02** (**Optional** : Smoke Detector to be ordered separately)