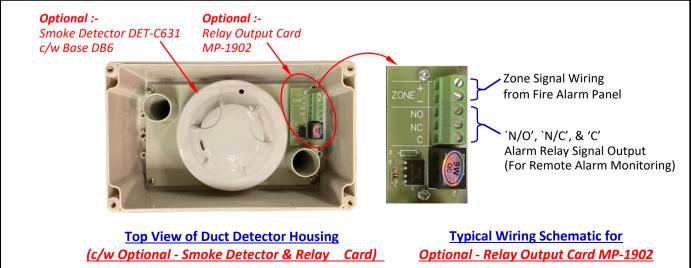

**Duct Detector Housing, Model : DET- DDH-02** (**Optional** : Smoke Detector to be ordered separately)

## Features :-

- Simple & Compact Design.
- Corrosion-Free Housing.
- Transparent Lid for ease of Maintenance.
- Size to fit most EN standard Detectors.
- Customization available upon request.
- Optional Relay Output Card available for Remote Monitoring.
- Dimension of Duct to be provided at the time of Purchase, for the Probe to be factory pre-cut.