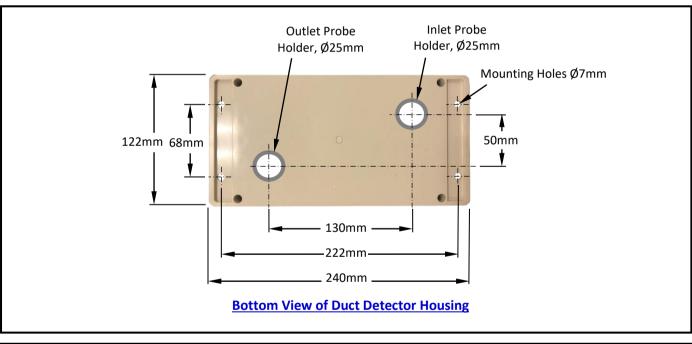

| Technical Specifications :- |                           |
|-----------------------------|---------------------------|
| Housing Material            | Polystyrene               |
| Colour                      | Beige                     |
| Lid                         | Transparent Polycarbonate |
| Internal Mounting Plate     | Galvanized Steel Plate    |
| Inlet Probe                 | Ø20mm Aluminum Tube       |
| Outlet Probe                | Ø20mm Aluminum Tube       |
| Weight                      | 0.9 kg (Excluding Probe)  |
| IP Rating of Housing        | IP65                      |