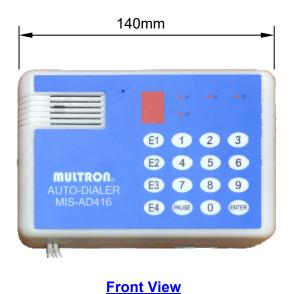

## **MULTRON**®

**MULTRON** MIS-AD416 Auto Dialer incorporates the latest microprocessor control technology, offering ease of use for end-users to monitor alarm status.

- Connect to Telephone Terminal, Wireless Telephone or Answer Machine.
- The Auto Dialer can be preset into 4 groups, 16 digits for each group at most.
- Pre-recorded time to duration of 10 second and Voice Record will be saved even if it's powered off.

| Technical Data     |                                    |
|--------------------|------------------------------------|
| Operating Voltage  | 24 VDC                             |
| Standby Current    | 50mA                               |
| Alarm Current      | 150mA (MAX)                        |
| Recording Duration | Up to 10 seconds                   |
| Dialing Means      | PSTN cable network<br>DTMF Dialing |