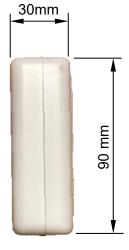

corporates the latest microprocessor control technology, offering ease of use for end-users to monitor alarm status.

- Connect to Telephone Terminal, Wireless Telephone or Answer Machine.
- The Auto Dialer can be preset into 4 groups, 16 digits for each group at most.
- Pre-recorded time to duration of 10 second and Voice Record will be saved even if it's powered off.

| Technical Data     |                                    |
|--------------------|------------------------------------|
| Operating Voltage  | 24 VDC                             |
| Standby Current    | 50mA                               |
| Alarm Current      | 150mA (MAX)                        |
| Recording Duration | Up to 10 seconds                   |
| Dialing Means      | PSTN cable network<br>DTMF Dialing |









Side View

## **Multron Systems Pte Ltd**

217 Kallang Bahru, Multron Building, Singapore 339 347

6395 6868
6395 6869

info @ multron.com



Due to constant improvement in our products, we reserved the right to modify or withdraw any product or service without prior notice.