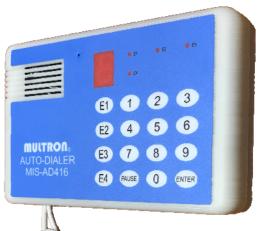

## **MULTRON**®

**MULTRON** MIS-AD416 Auto Dialer incorporates the latest microprocessor control technology, offering ease of use for end-users to monitor alarm status.

- Connect to Telephone Terminal, Wireless Telephone or Answer Machine.
- The Auto Dialer can be preset into 4 groups, 16 digits for each group at most.
- Pre-recorded time to duration of 10 second and Voice Record will be saved even if it's powered off.