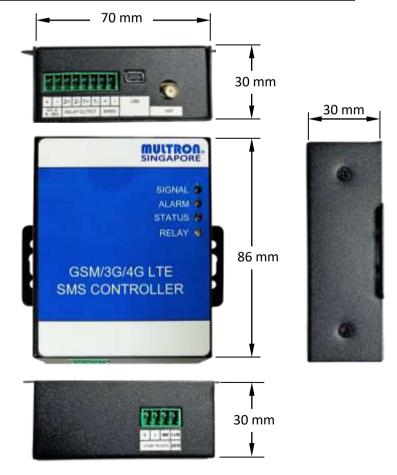

## **Technical Specifications**

| GSM Frequency     | Default: 900/1800/1900Mhz, Optional: 850/1900/1800/1900Mhz |
|-------------------|------------------------------------------------------------|
| DC Power Supply   | Standard Adaptor : DC 12V/1.5A                             |
| Power Current     | Max : 500mA Type : 50mA                                    |
| SIM Card          | Supporting 3V SIM Card                                     |
| GSM Antenna       | 50 Ω SMA Antenna Interface, Cable Type : Gain : 3dBi       |
|                   | Cable Length: 3–5 meters, Connector: SMA                   |
|                   | Portable Antenna: Gain: 2dBi, Height: 5 cm, Connector: SMA |
| Serial            | USB Port                                                   |
| Input Type        | 2 Dry Contact, NC, NO, EOL.                                |
| Output Type       | 2 Relay Output, 240VAC @ 3A, Relay Inside                  |
| Backup Battery    | 3.7V 1200MAh LI-ON                                         |
| Temperature Range | -20°C ~ +60°C                                              |
| Humidity Range    | Relative Hunidity 20~95% (condensation free)               |
| Weight            | 320g                                                       |